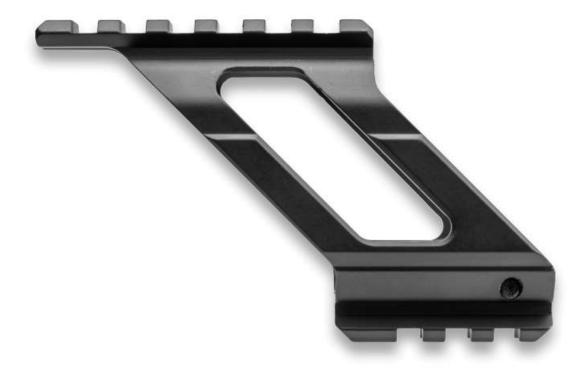

#### **Product Description**

The USM is a Universal Handgun Scope Mount which requires no modification to the gun and offers a steady and secure mounting platform over the slide.

## **Product Advantages**

- Initiates quick and non-reciprocating sight picture, does not move during slide reciprocation
- Extremely durable Milled from 6061 T6 billet aluminum
- Matt black hard coat anodized for optimal wear resistance
- Original sights remain operational
- Quick and easy single bolt installation, no modification or Gunsmith required
- Facilitates prompt sight alignment
- Compatible with 1913 MIL-STD picatinny rail based optics
- Adds a front underside accessory rail in place of the original in use