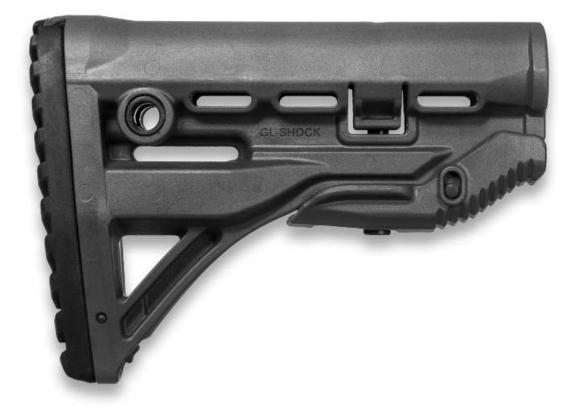

### **Product Description**

The revolutionary patented 'GL-Shock' absorbing Buttstock contains a recoil-reducing mechanism with a built in premium silicon chrome alloy spring creating a State-of-the-Art stock for your M4/M16. An additional versatility with the optional upgrade of adjustable Cheek Rest (CP) or Picatinny integrated Cheek Rest (PCP)

### **Product Advantages**

 Built-in patented recoil reduction mechanism with a premium chrome silicon alloy spring No protruding parts, will not snag on gear, webbing or brush Unique, patented "Anti-Rattle" mechanism for a compatible fit on both MIL-Spec and Commercial aftermarket tubes Ambidextrous quick-release sling-swivel ports Storage compartment in the rear Durable and lightweight fiberglass reinforced polymer construction